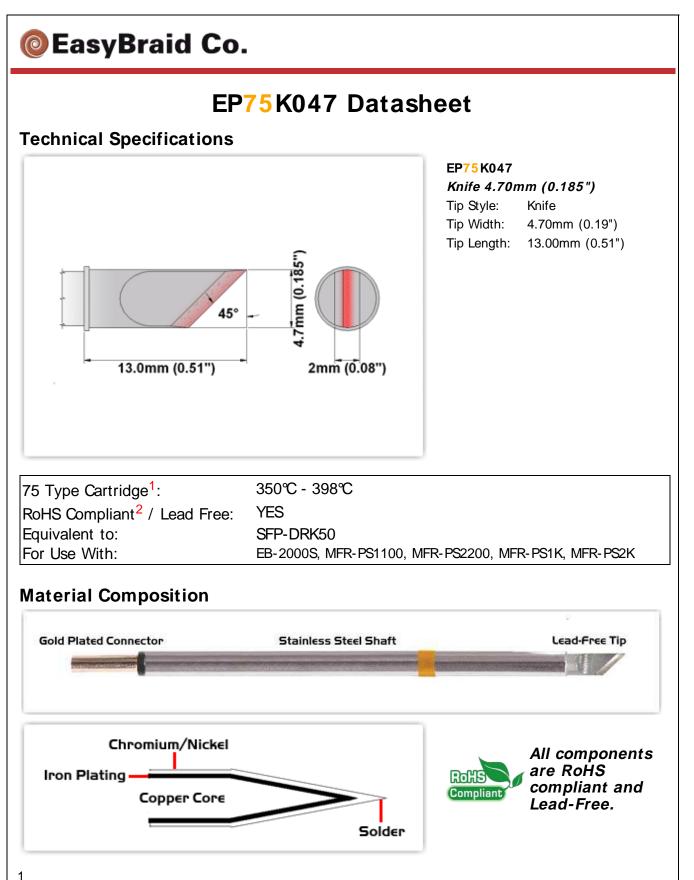

<sup>1</sup> Easy Braid Co. tip cartridges will typically idle within a temperature range of +/-1.1°C. However, there is variation in idle temperature across tip geometries within an individual temperature series. Easy Braid Co. offers a wide variety of tip geometries from 0.25mm fine point tip to 5mm chisel. The length and geometry of a tip will have an influence on the tip idle temperature. To accurately measure idle temperature it will depend greatly on the measurement method,

technique and equipment used. Two different methods or the use of alternative equipment will produce different test results.

2 Please refer to <a href="http://www.rohs.gov.uk">http://www.rohs.gov.uk</a> for details on RoHS Compliance.

Copyright © 2010-2012 Easy Braid Co. All Rights Reserved