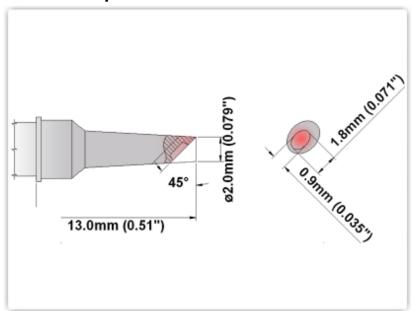

### Hoof w/ Dent 2.00mm (0.08")

Tip Style: Hoof w/Dent
Tip Width: 2.00mm (0.08")
Tip Length: 13.00mm (0.51")

75 Type Cartridge<sup>1</sup>: 350℃ - 398℃

RoHS Compliant<sup>2</sup> / Lead Free: YES

For Use With: EB-2000S, MFR-PS1100, MFR-PS2200, MFR-PS1K, MFR-PS2K