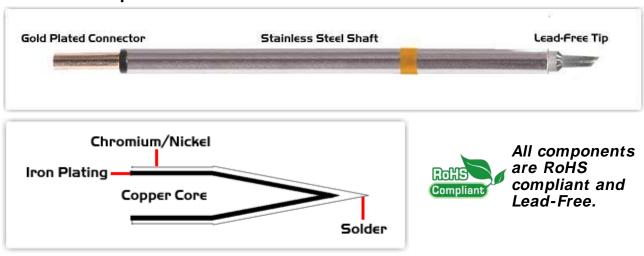

## **Material Composition**

<sup>1</sup> Easy Braid Co. tip cartridges will typically idle within a temperature range of +/-1.1°C. However, there is variation in idle temperature across tip geometries within an individual temperature series. Easy Braid Co. offers a wide variety of tip geometries from 0.25mm fine point tip to 5mm chisel. The length and geometry of a tip will have an influence on the tip idle temperature. To accurately measure idle temperature it will depend greatly on the measurement method, technique and equipment used. Two different methods or the use of alternative equipment will produce different test results.