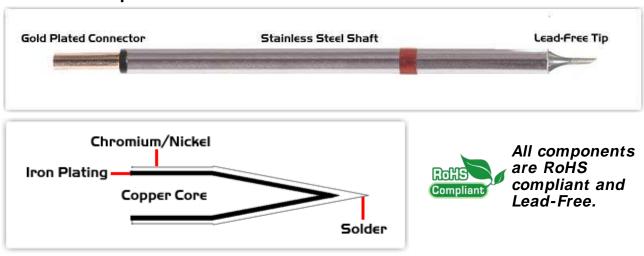

## **Material Composition**

<sup>1</sup> Easy Braid Co. tip cartridges will typically idle within a temperature range of +/-1.1°C. However, there is variation in idle temperature across tip geometries within an individual temperature series. Easy Braid Co. offers a wide variety of tip geometries from 0.25mm fine point tip to 5mm chisel. The length and geometry of a tip will have an influence on the tip idle temperature. To accurately measure idle temperature it will depend greatly on the measurement method, technique and equipment used. Two different methods or the use of alternative equipment will produce different test results.