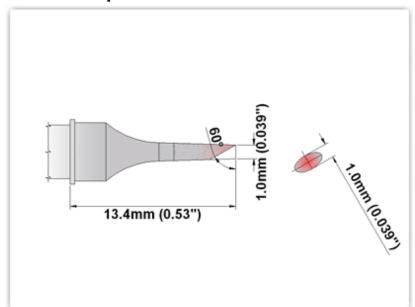

### Bevel 1.00mm (0.04")

Tip Style: Bevel

Tip Width: 1.00mm (0.04")
Tip Length: 13.40mm (0.53")

80 Type Cartridge<sup>1</sup>: 420℃ - 475℃

RoHS Compliant<sup>2</sup> / Lead Free: YES

For Use With: EB-2000S, MFR-PS1100, MFR-PS2200, MFR-PS1K, MFR-PS2K