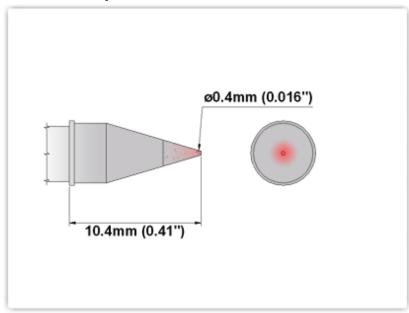

## EP80C004 Conical 0.40mm (0.016")

Tip Style: Conical

Tip Width: 0.40mm (0.016")
Tip Length: 10.40mm (0.41")

80 Type Cartridge<sup>1</sup>: 420℃ - 475℃

RoHS Compliant<sup>2</sup> / Lead Free: YES

For Use With: EB-2000S, MFR-PS1100, MFR-PS2200, MFR-PS1K, MFR-PS2K