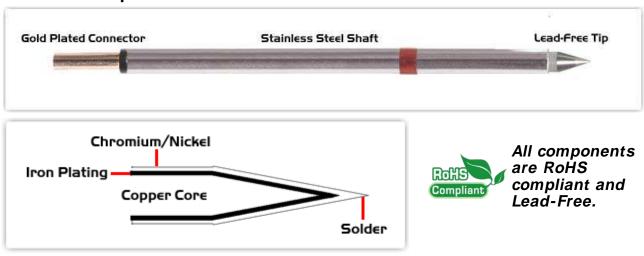

## **Material Composition**

<sup>1</sup> Easy Braid Co. tip cartridges will typically idle within a temperature range of +/-1.1°C. However, there is variation in idle temperature across tip geometries within an individual temperature series. Easy Braid Co. offers a wide variety of tip geometries from 0.25mm fine point tip to 5mm chisel. The length and geometry of a tip will have an influence on the tip idle temperature. To accurately measure idle temperature it will depend greatly on the measurement method, technique and equipment used. Two different methods or the use of alternative equipment will produce different test results.