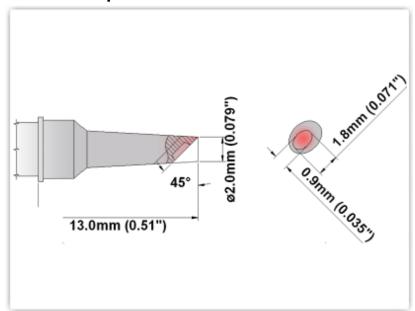

#### Hoof w/ Dent 2.00mm (0.08")

Tip Style: Hoof w/Dent
Tip Width: 2.00mm (0.08")
Tip Length: 13.00mm (0.51")

80 Type Cartridge<sup>1</sup>: 420℃ - 475℃

RoHS Compliant<sup>2</sup> / Lead Free: YES

For Use With: EB-2000S, MFR-PS1100, MFR-PS2200, MFR-PS1K, MFR-PS2K