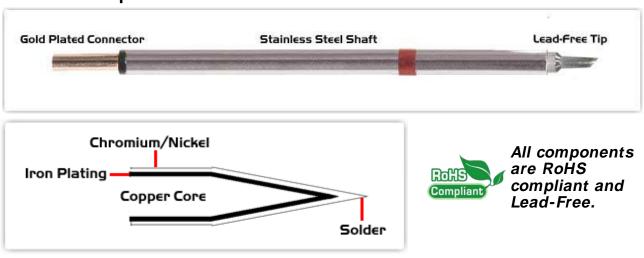

## **Material Composition**

<sup>1</sup> Easy Braid Co. tip cartridges will typically idle within a temperature range of +/-1.1°C. However, there is variation in idle temperature across tip geometries within an individual temperature series. Easy Braid Co. offers a wide variety of tip geometries from 0.25mm fine point tip to 5mm chisel. The length and geometry of a tip will have an influence on the tip idle temperature. To accurately measure idle temperature it will depend greatly on the measurement method, technique and equipment used. Two different methods or the use of alternative equipment will produce different test results.