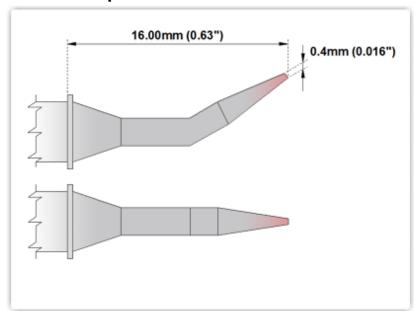

## EPM 60 B325

Bent Sharp 30° 0.4mm (0.016")

Tip Style: Bent Sharp 30° Tip Width: 0.40mm (0.016") Tip Length: 16.00mm (0.63")

60 Type Cartridge<sup>1</sup>: 325°C - 358°C

RoHS Compliant<sup>2</sup> / Lead Free: YES