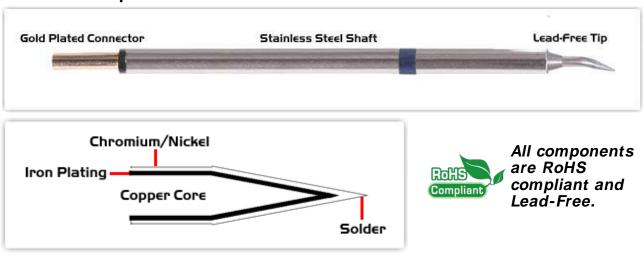

## **Material Composition**

<sup>1</sup> Easy Braid Co. tip cartridges will typically idle within a temperature range of +/-1.1°C. However, there is variation in idle temperature across tip geometries within an individual temperature series. Easy Braid Co. offers a wide variety of tip geometries from 0.25mm fine point tip to 5mm chisel. The length and geometry of a tip will have an influence on the tip idle temperature. To accurately measure idle temperature it will depend greatly on the measurement method, technique and equipment used. Two different methods or the use of alternative equipment will produce different test results.