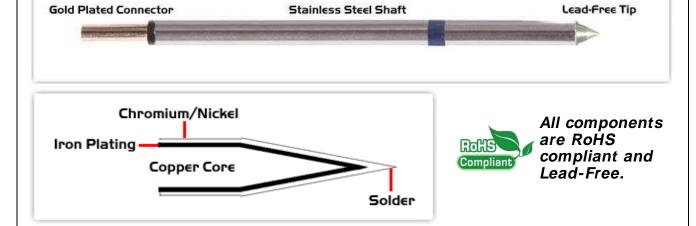

## **Material Composition**

Easy Braid Co. tip cartridges will typically idle within a temperature range of +/-1.1°C. However, there is variation in idle temperature across tip geometries within an individual temperature series. Easy Braid Co. offers a wide variety of tip geometries from 0.25mm fine point tip to 5mm chisel. The length and geometry of a tip will have an influence on the tip idle temperature. To accurately measure idle temperature it will depend greatly on the measurement method,

technique and equipment used. Two different methods or the use of alternative equipment will produce different test results.