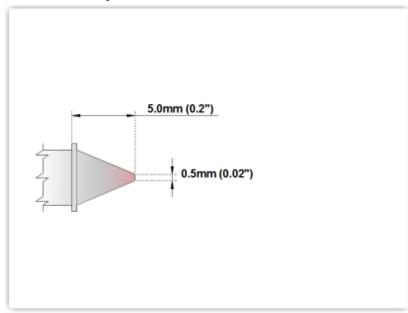

### Conical 0.5mm (0.02")

Tip Style: Conical

Tip Width: 0.50mm (0.02")
Tip Length: 5.00mm (0.20")

60 Type Cartridge<sup>1</sup>: 325℃ - 358℃

RoHS Compliant<sup>2</sup> / Lead Free: YES

Equivalent to: STP-CN05