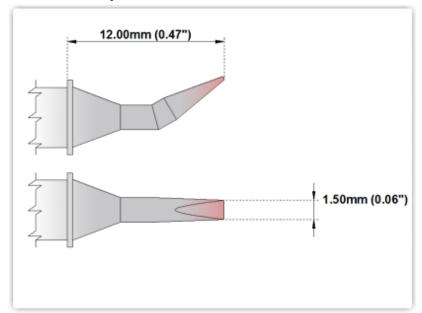

## EPM 60 CB226

Chisel Bent 30° 1.5mm (0.06")

Tip Style: Chisel Bent 30°
Tip Width: 1.50mm (0.06")
Tip Length: 12.00mm (0.47")

60 Type Cartridge<sup>1</sup>: 325°C - 358°C

RoHS Compliant<sup>2</sup> / Lead Free: YES