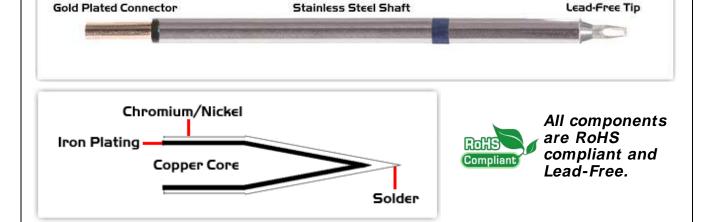

## **Material Composition**

Easy Braid Co. tip cartridges will typically idle within a temperature range of +/-1.1°C. However, there is variation in idle temperature across tip geometries within an individual temperature series. Easy Braid Co. offers a wide variety of tip geometries from 0.25mm fine point tip to 5mm chisel. The length and geometry of a tip will have an influence on the tip idle temperature. To accurately measure idle temperature it will depend greatly on the measurement method,