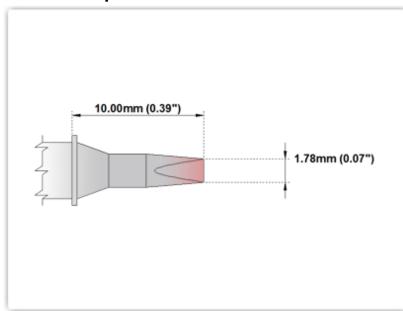

## EPM 60 CH 176

Chisel 30° 1.78mm (0.07")

Tip Style: Chisel 30°
Tip Width: 1.78mm (0.07")
Tip Length: 10.00mm (0.39")

60 Type Cartridge<sup>1</sup>: 325°C - 358°C

RoHS Compliant<sup>2</sup> / Lead Free: YES