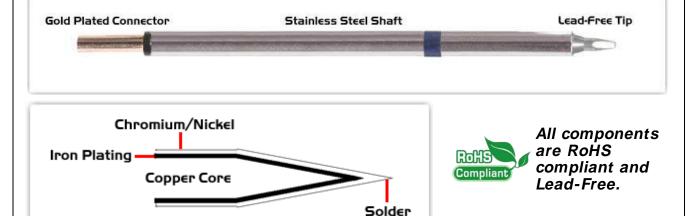

## **Material Composition**

Easy Braid Co. tip cartridges will typically idle within a temperature range of +/-1.1°C. However, there is variation in idle temperature across tip geometries within an individual temperature series. Easy Braid Co. offers a wide variety of tip geometries from 0.25mm fine point tip to 5mm chisel. The length and geometry of a tip will have an influence on the tip idle temperature. To accurately measure idle temperature it will depend greatly on the measurement method,