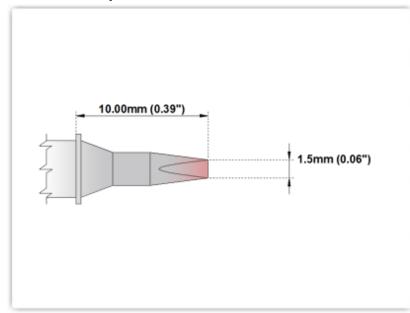

## EPM 60 CH177

Chisel 30° 1.5mm (0.06")

Tip Style: Chisel 30°
Tip Width: 1.50mm (0.06")
Tip Length: 10.00mm (0.39")

60 Type Cartridge<sup>1</sup>: 325℃ - 358℃

RoHS Compliant<sup>2</sup> / Lead Free: YES

Equivalent to: STP-CH15