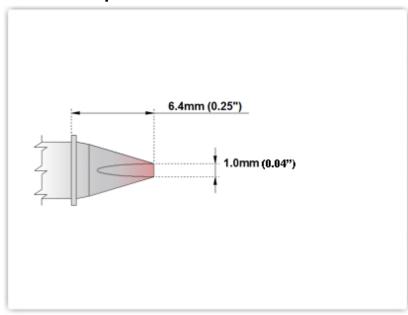

## EPM 60 CH179

Chisel 30° 1.0mm (0.04")

Tip Style: Chisel 30°

Tip Width: 1.00mm (0.04")
Tip Length: 6.40mm (0.25")

60 Type Cartridge<sup>1</sup>: 325℃ - 358℃

RoHS Compliant<sup>2</sup> / Lead Free: YES

For Use With: EB-2000S, MFR-PS1100, MFR-PS2200, MFR-PS1K, MFR-PS2K