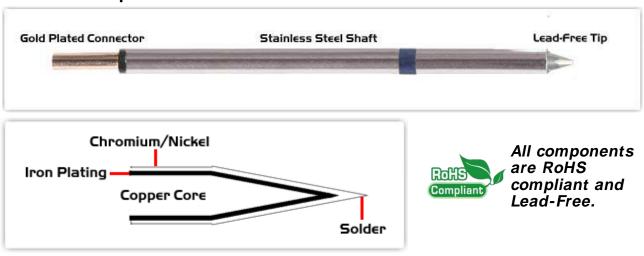

## **Material Composition**

<sup>1</sup> Easy Braid Co. tip cartridges will typically idle within a temperature range of +/-1.1°C. However, there is variation in idle temperature across tip geometries within an individual temperature series. Easy Braid Co. offers a wide variety of tip geometries from 0.25mm fine point tip to 5mm chisel. The length and geometry of a tip will have an influence on the tip idle temperature. To accurately measure idle temperature it will depend greatly on the measurement method, technique and equipment used. Two different methods or the use of alternative equipment will produce different test results.