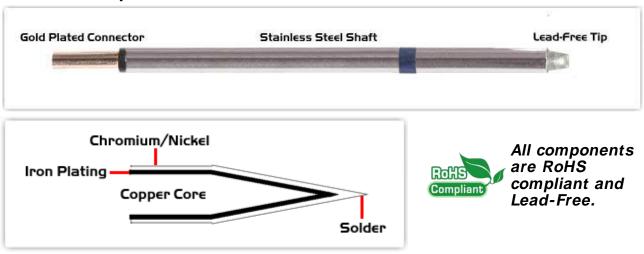

## **Material Composition**

<sup>1</sup> Easy Braid Co. tip cartridges will typically idle within a temperature range of +/-1.1°C. However, there is variation in idle temperature across tip geometries within an individual temperature series. Easy Braid Co. offers a wide variety of tip geometries from 0.25mm fine point tip to 5mm chisel. The length and geometry of a tip will have an influence on the tip idle temperature. To accurately measure idle temperature it will depend greatly on the measurement method, technique and equipment used. Two different methods or the use of alternative equipment will produce different test results.