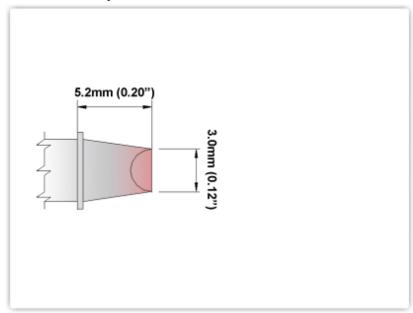

## EPM 60 CH181

Chisel 90° 3.0mm (0.12")

Tip Style: Chisel 90°
Tip Width: 3.00mm (0.12")

Tip Length: 5.20mm (0.20")

60 Type Cartridge<sup>1</sup>: 325°C - 358°C

RoHS Compliant<sup>2</sup> / Lead Free: YES

For Use With: EB-2000S, MFR-PS1100, MFR-PS2200, MFR-PS1K, MFR-PS2K