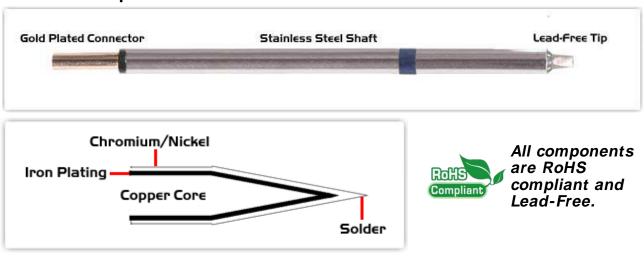

## **Material Composition**

<sup>1</sup> Easy Braid Co. tip cartridges will typically idle within a temperature range of +/-1.1°C. However, there is variation in idle temperature across tip geometries within an individual temperature series. Easy Braid Co. offers a wide variety of tip geometries from 0.25mm fine point tip to 5mm chisel. The length and geometry of a tip will have an influence on the tip idle temperature. To accurately measure idle temperature it will depend greatly on the measurement method, technique and equipment used. Two different methods or the use of alternative equipment will produce different test results.