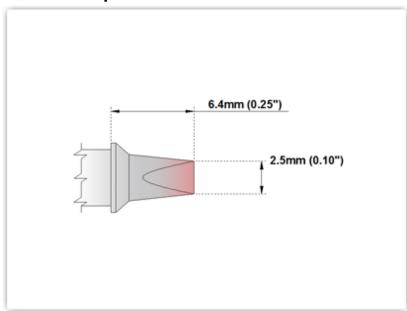

## EPM 60 CP200

Chisel 30° 2.5mm (0.10")

Tip Style: Chisel 30°
Tip Width: 2.50mm (0.10")
Tip Length: 6.40mm (0.25")

60 Type Cartridge<sup>1</sup>: 325℃ - 358℃

RoHS Compliant<sup>2</sup> / Lead Free: YES

For Use With: EB-2000S, MFR-PS1100, MFR-PS2200, MFR-PS1K, MFR-PS2K