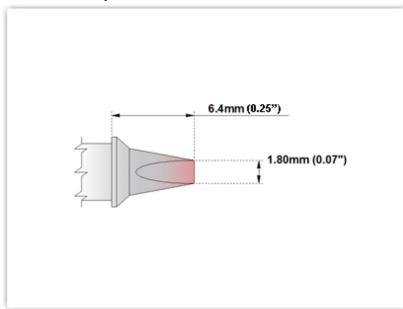

## EPM 60 CP201

Chisel 30° 1.80mm (0.07")

Tip Style: Chisel 30°
Tip Width: 1.80mm (0.07")

Tip Length: 6.40mm (0.25")

60 Type Cartridge<sup>1</sup>: 325°C - 358°C

RoHS Compliant<sup>2</sup> / Lead Free: YES