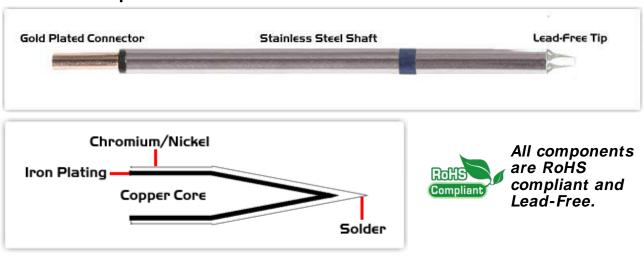

## **Material Composition**

<sup>1</sup> Easy Braid Co. tip cartridges will typically idle within a temperature range of +/-1.1°C. However, there is variation in idle temperature across tip geometries within an individual temperature series. Easy Braid Co. offers a wide variety of tip geometries from 0.25mm fine point tip to 5mm chisel. The length and geometry of a tip will have an influence on the tip idle temperature. To accurately measure idle temperature it will depend greatly on the measurement method, technique and equipment used. Two different methods or the use of alternative equipment will produce different test results.