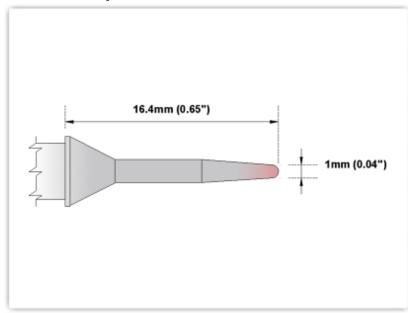

## EPM60CS154

Conical Sharp 1.0mm (0.04")

Tip Style: Conical Sharp
Tip Width: 1.00mm (0.04")
Tip Length: 16.40mm (0.65")

60 Type Cartridge<sup>1</sup>: 325℃ - 358℃

RoHS Compliant<sup>2</sup> / Lead Free: YES