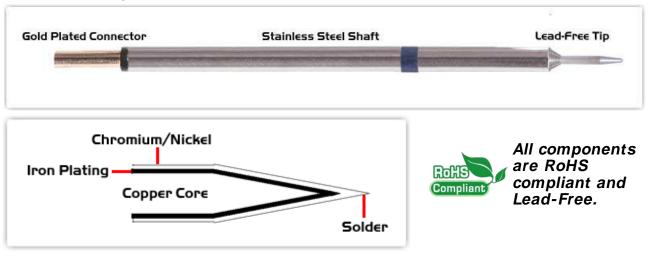

## **Material Composition**

<sup>1</sup> Easy Braid Co. tip cartridges will typically idle within a temperature range of +/-1.1°C. However, there is variation in idle temperature across tip geometries within an individual temperature series. Easy Braid Co. offers a wide variety of tip geometries from 0.25mm fine point tip to 5mm chisel. The length and geometry of a tip will have an influence on the tip idle temperature. To accurately measure idle temperature it will depend greatly on the measurement method, technique and equipment used. Two different methods or the use of alternative equipment will produce different test results.