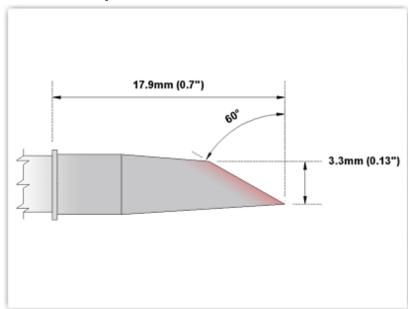

## EPM 60 DS525

Hoof 3.3mm (0.13")

Tip Style: Hoof

Tip Width: 3.30mm (0.13")
Tip Length: 17.90mm (0.70")

60 Type Cartridge<sup>1</sup>: 325℃ - 358℃

RoHS Compliant<sup>2</sup> / Lead Free: YES

Equivalent to: STP-DRH35