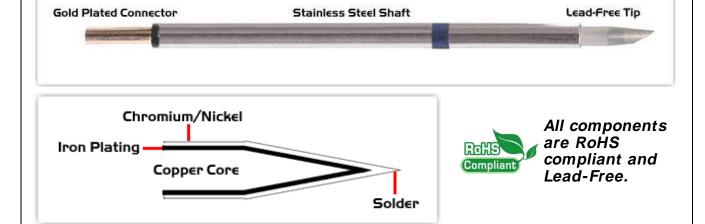

## **Material Composition**

Easy Braid Co. tip cartridges will typically idle within a temperature range of +/-1.1°C. However, there is variation in idle temperature across tip geometries within an individual temperature series. Easy Braid Co. offers a wide variety of tip geometries from 0.25mm fine point tip to 5mm chisel. The length and geometry of a tip will have an influence on the tip idle temperature. To accurately measure idle temperature it will depend greatly on the measurement method,