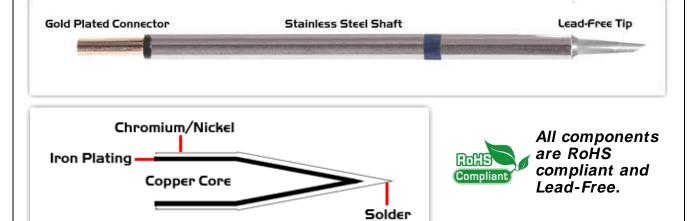

## **Material Composition**

Easy Braid Co. tip cartridges will typically idle within a temperature range of +/-1.1°C. However, there is variation in idle temperature across tip geometries within an individual temperature series. Easy Braid Co. offers a wide variety of tip geometries from 0.25mm fine point tip to 5mm chisel. The length and geometry of a tip will have an influence on the tip idle temperature. To accurately measure idle temperature it will depend greatly on the measurement method,