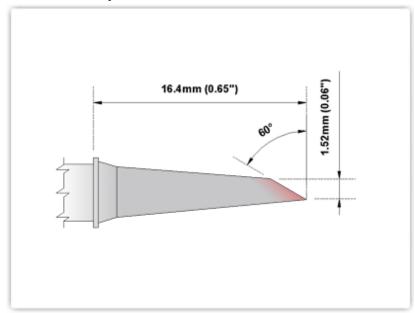

## EPM 60 DS529

Hoof 1.52mm (0.06")

Tip Style: Hoof

Tip Width: 1.52mm (0.06")
Tip Length: 16.40mm (0.65")

60 Type Cartridge<sup>1</sup>: 325℃ - 358℃

RoHS Compliant<sup>2</sup> / Lead Free: YES

Equivalent to: STP-DRH15, STP-DRH615