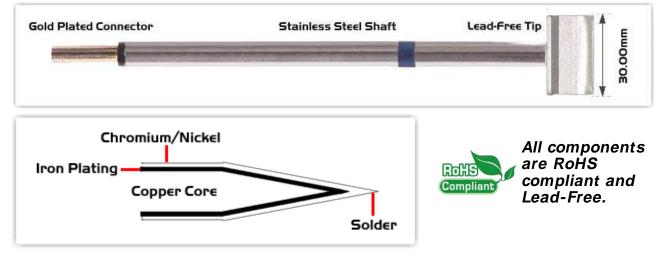

## **Material Composition**

<sup>1</sup> Easy Braid Co. tip cartridges will typically idle within a temperature range of +/-1.1°C. However, there is variation in idle temperature across tip geometries within an individual temperature series. Easy Braid Co. offers a wide variety of tip geometries from 0.25mm fine point tip to 5mm chisel. The length and geometry of a tip will have an influence on the tip idle temperature. To accurately measure idle temperature it will depend greatly on the measurement method, technique and equipment used. Two different methods or the use of alternative equipment will produce different test results.