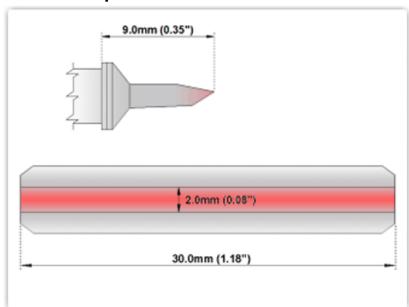

## EPM60LB128

Blade Tip 30.0 mm (1.18")

Tip Style: Blade Tip

Tip Width: 30.00mm (1.18")
Tip Length: 9.00mm (0.35")

60 Type Cartridge<sup>1</sup>: 325℃ - 358℃

RoHS Compliant<sup>2</sup> / Lead Free: YES

For Use With: EB-2000S, MFR-PS1100, MFR-PS2200, MFR-PS1K, MFR-PS2K