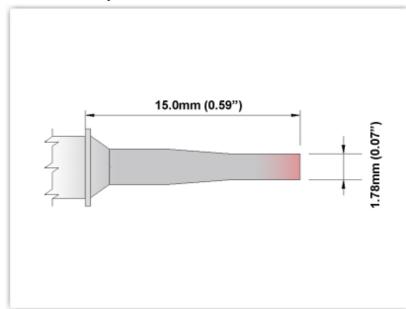

## EPM60LR403

Chisel 60° Long Reach 1.78mm (0.07")

Tip Style: Chisel 60°
Tip Width: 1.78mm (0.07")
Tip Length: 15.00mm (0.59")

60 Type Cartridge<sup>1</sup>: 325℃ - 358℃

RoHS Compliant<sup>2</sup> / Lead Free: YES