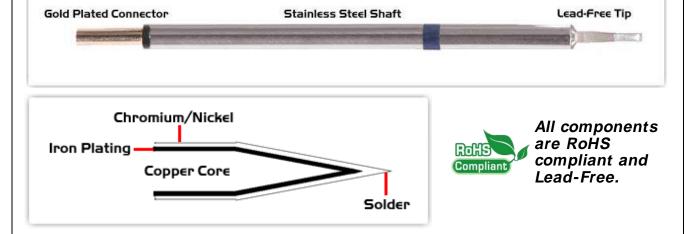

## **Material Composition**

Easy Braid Co. tip cartridges will typically idle within a temperature range of +/-1.1°C. However, there is variation in idle temperature across tip geometries within an individual temperature series. Easy Braid Co. offers a wide variety of tip geometries from 0.25mm fine point tip to 5mm chisel. The length and geometry of a tip will have an influence on the tip idle temperature. To accurately measure idle temperature it will depend greatly on the measurement method,