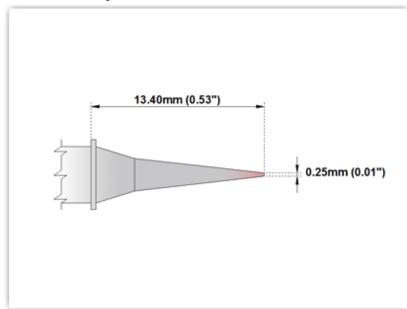

## EPM60MF375

Micro Fine 0.25mm (0.01")

Tip Style: Micro Fine
Tip Width: 0.25mm (0.01")
Tip Length: 13.40mm (0.53")

60 Type Cartridge<sup>1</sup>: 325℃ - 358℃

RoHS Compliant<sup>2</sup> / Lead Free: YES

For Use With: EB-2000S, MFR-PS1100, MFR-PS2200, MFR-PS1K, MFR-PS2K