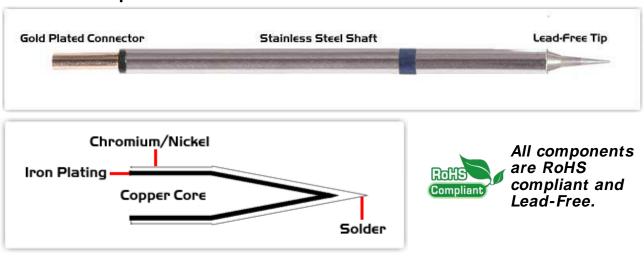

## **Material Composition**

<sup>1</sup> Easy Braid Co. tip cartridges will typically idle within a temperature range of +/-1.1°C. However, there is variation in idle temperature across tip geometries within an individual temperature series. Easy Braid Co. offers a wide variety of tip geometries from 0.25mm fine point tip to 5mm chisel. The length and geometry of a tip will have an influence on the tip idle temperature. To accurately measure idle temperature it will depend greatly on the measurement method, technique and equipment used. Two different methods or the use of alternative equipment will produce different test results.