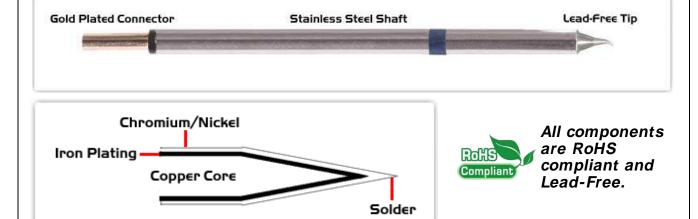

## **Material Composition**

Easy Braid Co. tip cartridges will typically idle within a temperature range of +/-1.1°C. However, there is variation in idle temperature across tip geometries within an individual temperature series. Easy Braid Co. offers a wide variety of tip geometries from 0.25mm fine point tip to 5mm chisel. The length and geometry of a tip will have an influence on the tip idle temperature. To accurately measure idle temperature it will depend greatly on the measurement method,