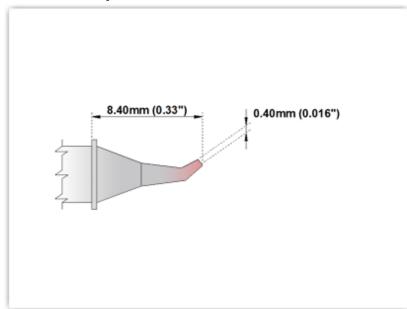

## EPM 60 SB275

Bent Sharp 30° 0.4mm (0.016")

Tip Style: Bent Sharp 30°
Tip Width: 0.40mm (0.016")
Tip Length: 8.40mm (0.33")

60 Type Cartridge<sup>1</sup>: 325℃ - 358℃

RoHS Compliant<sup>2</sup> / Lead Free: YES