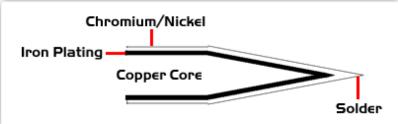

## **Material Composition**

Easy Braid Co. tip cartridges will typically idle within a temperature range of +/-1.1°C. However, there is variation in idle temperature across tip geometries within an individual temperature series. Easy Braid Co. offers a wide variety of tip geometries from 0.25mm fine point tip to 5mm chisel. The length and geometry of a tip will have an influence on the tip idle temperature. To accurately measure idle temperature it will depend greatly on the measurement method,