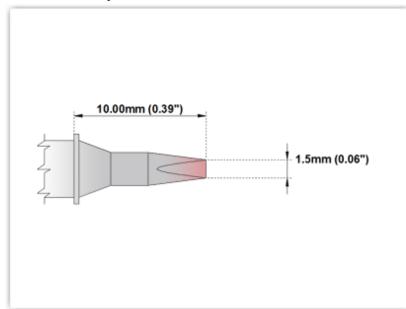

## **Technical Specifications**

EPM75CH177

Chisel 30° 1.5mm (0.06")

Tip Style: Chisel 30°
Tip Width: 1.50mm (0.06")
Tip Length: 10.00mm (0.39")

75 Type Cartridge<sup>1</sup>: 350℃ - 398℃

RoHS Compliant<sup>2</sup> / Lead Free: YES