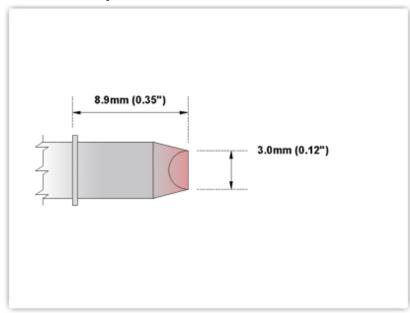

## **Technical Specifications**

EPM75 CH180

Chisel 90° 3.0mm (0.12")

Tip Style: Chisel 90°

Tip Width:

Tip Length: 8.90mm (0.35")

3.00mm (0.12")

75 Type Cartridge<sup>1</sup>: 350°C - 398°C