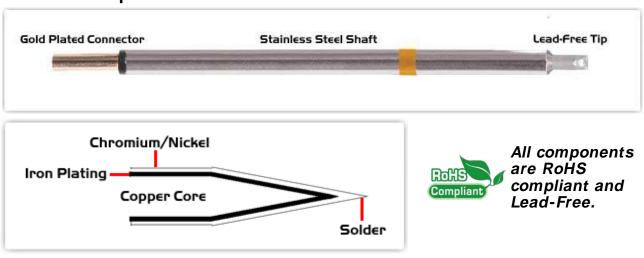

RoHS Compliant<sup>2</sup> / Lead Free: YES

For Use With: EB-2000S, MFR-PS1100, MFR-PS2200, MFR-PS1K, MFR-PS2K

## **Material Composition**

<sup>1</sup> Easy Braid Co. tip cartridges will typically idle within a temperature range of +/-1.1°C. However, there is variation in idle temperature across tip geometries within an individual temperature series. Easy Braid Co. offers a wide variety of tip geometries from 0.25mm fine point tip to 5mm chisel. The length and geometry of a tip will have an influence on the tip idle temperature. To accurately measure idle temperature it will depend greatly on the measurement method, technique and equipment used. Two different methods or the use of alternative equipment will produce different test results.