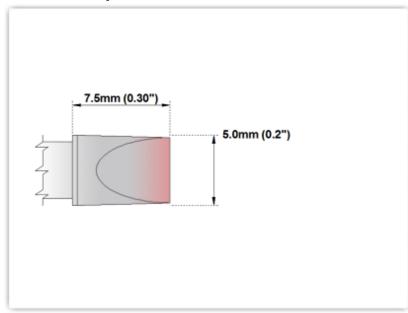

## **Technical Specifications**

EPM75CH250

Chisel Extra Large 5.0mm (0.20")

Tip Style: Chisel

Tip Width: 5.00mm (0.20")
Tip Length: 7.50mm (0.30")

75 Type Cartridge<sup>1</sup>: 350℃ - 398℃

RoHS Compliant<sup>2</sup> / Lead Free: YES