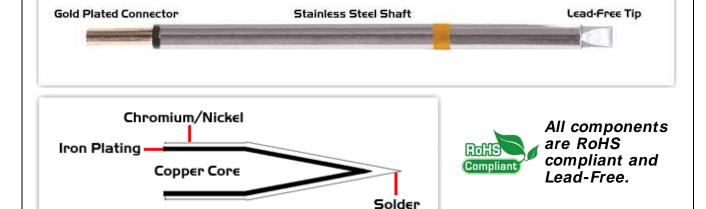

## **Material Composition**

Easy Braid Co. tip cartridges will typically idle within a temperature range of +/-1.1°C. However, there is variation in idle temperature across tip geometries within an individual temperature series. Easy Braid Co. offers a wide variety of tip geometries from 0.25mm fine point tip to 5mm chisel. The length and geometry of a tip will have an influence on the tip idle temperature. To accurately measure idle temperature it will depend greatly on the measurement method,