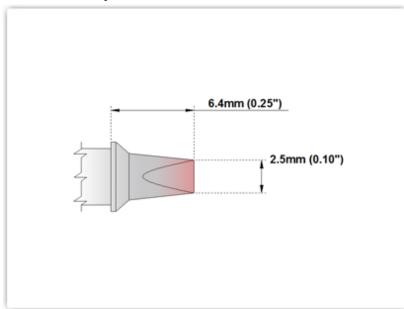

## **Technical Specifications**

EPM75CP200 Chisel 30° 2.5mm (0.10") Tip Style: Chisel 30°

Tip Width: Tip Length: 6.40mm (0.25")

2.50mm (0.10")

75 Type Cartridge<sup>1</sup>: 350℃ - 398℃

RoHS Compliant<sup>2</sup> / Lead Free: YES