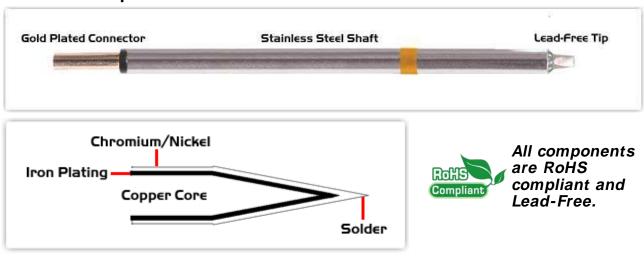

## **Material Composition**

Easy Braid Co. tip cartridges will typically idle within a temperature range of +/-1.1°C. However, there is variation in idle temperature across tip geometries within an individual temperature series. Easy Braid Co. offers a wide variety of tip geometries from 0.25mm fine point tip to 5mm chisel. The length and geometry of a tip will have an influence on the tip idle temperature. To accurately measure idle temperature it will depend greatly on the measurement method, technique and equipment used. Two different methods or the use of alternative equipment will produce different test results.