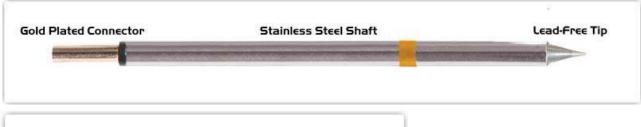

Equivalent to: SFP-CN04

For Use With: EB-2000S, MFR-PS1100, MFR-PS2200, MFR-PS1K, MFR-PS2K