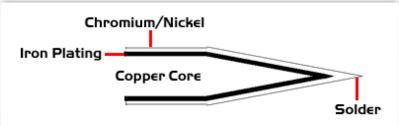

## **Material Composition**

technique and equipment used. Two different methods or the use of alternative equipment will produce different test results.

Easy Braid Co. tip cartridges will typically idle within a temperature range of +/-1.1°C. However, there is variation in idle temperature across tip geometries within an individual temperature series. Easy Braid Co. offers a wide variety of tip geometries from 0.25mm fine point tip to 5mm chisel. The length and geometry of a tip will have an influence on the tip idle temperature. To accurately measure idle temperature it will depend greatly on the measurement method,