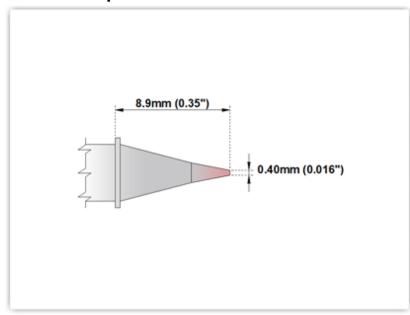

## **Technical Specifications**

EPM75CP302 Conical 0.4mm (0.016")

Tip Style: Conical

Tip Width: 0.40mm (0.016")
Tip Length: 8.90mm (0.35")

75 Type Cartridge<sup>1</sup>: 350℃ - 398℃

RoHS Compliant<sup>2</sup> / Lead Free: YES