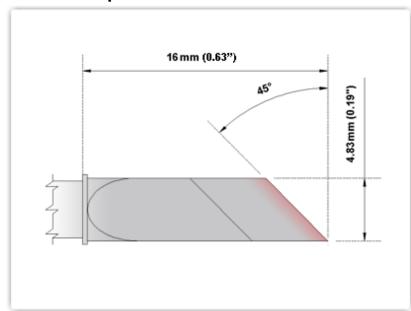

## **Technical Specifications**

EPM 75 DS526

Knife 4.83mm (0.19"), Increased Tin Area 5.84mm (0.23")

Tip Style: Knife

Tip Width: 4.83mm (0.19")
Tip Length: 16.00mm (0.63")

75 Type Cartridge<sup>1</sup>: 350℃ - 398℃