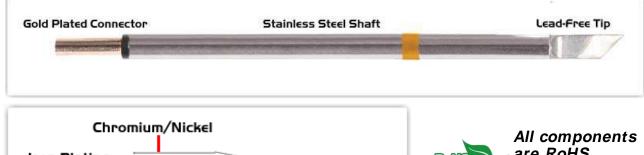

RoHS Compliant<sup>2</sup> / Lead Free: YES

Equivalent to: SFP-DRK50

For Use With: EB-2000S, MFR-PS1100, MFR-PS2200, MFR-PS1K, MFR-PS2K