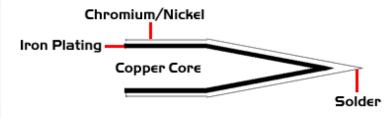

## **Material Composition**

Easy Braid Co. tip cartridges will typically idle within a temperature range of +/-1.1°C. However, there is variation in idle temperature across tip geometries within an individual temperature series. Easy Braid Co. offers a wide variety of tip geometries from 0.25mm fine point tip to 5mm chisel. The length and geometry of a tip will have an influence on the tip idle temperature. To accurately measure idle temperature it will depend greatly on the measurement method,