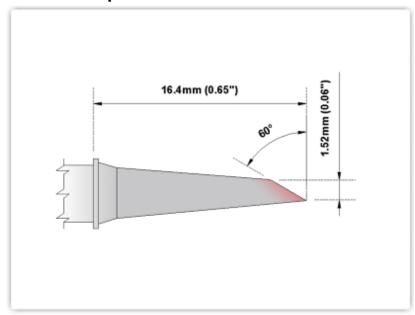

## **Technical Specifications**

EPM75 DS529 Hoof 1.52mm (0.06")

Tip Style: Hoof

Tip Width: 1.52mm (0.06")
Tip Length: 16.40mm (0.65")

75 Type Cartridge<sup>1</sup>: 350℃ - 398℃

RoHS Compliant<sup>2</sup> / Lead Free: YES