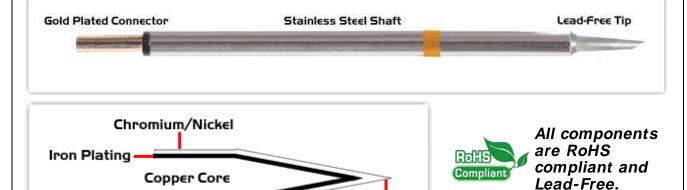

## **Material Composition**

Sold€r

<sup>1</sup> Easy Braid Co. tip cartridges will typically idle within a temperature range of +/-1.1°C. However, there is variation in idle temperature across tip geometries within an individual temperature series. Easy Braid Co. offers a wide variety of tip geometries from 0.25mm fine point tip to 5mm chisel. The length and geometry of a tip will have an influence on the tip idle temperature. To accurately measure idle temperature it will depend greatly on the measurement method,