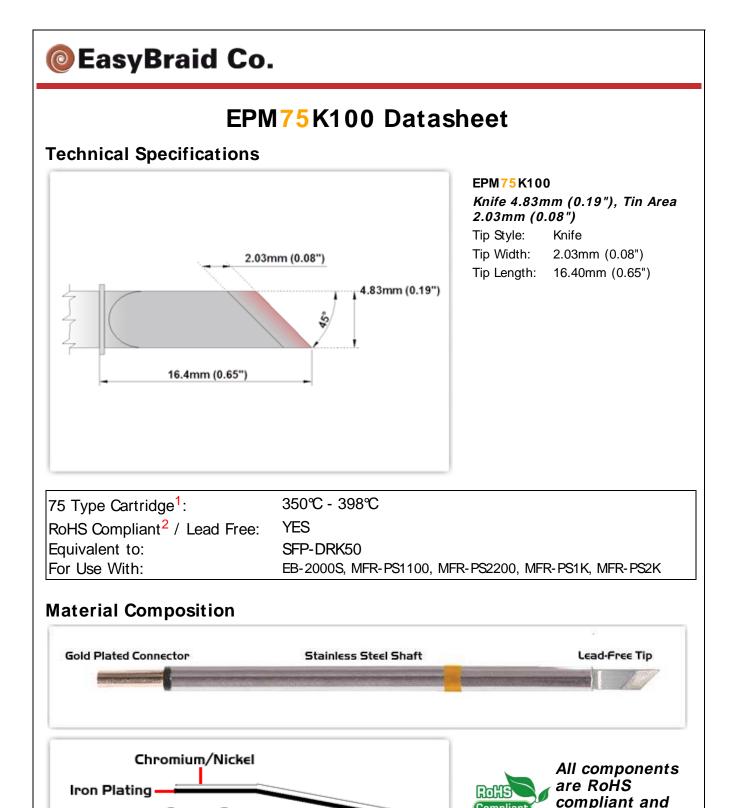

<sup>1</sup> Easy Braid Co. tip cartridges will typically idle within a temperature range of +/-1.1°C. However, there is variation in idle temperature across tip geometries within an individual temperature series. Easy Braid Co. offers a wide variety of tip geometries from 0.25mm fine point tip to 5mm chisel. The length and geometry of a tip will have an influence on the tip idle temperature. To accurately measure idle temperature it will depend greatly on the measurement method, technique and equipment used. Two different methods or the use of alternative equipment will produce different test results.

Solder

Compliant

Lead-Free.

2 Please refer to <a href="http://www.rohs.gov.uk">http://www.rohs.gov.uk</a> for details on RoHS Compliance.

Copper Core

Copyright © 2010-2012 Easy Braid Co. All Rights Reserved