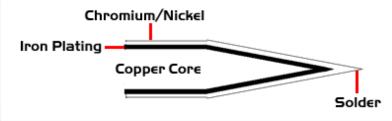

## **Material Composition**

Easy Braid Co. tip cartridges will typically idle within a temperature range of +/-1.1°C. However, there is variation in idle temperature across tip geometries within an individual temperature series. Easy Braid Co. offers a wide variety of tip geometries from 0.25mm fine point tip to 5mm chisel. The length and geometry of a tip will have an influence on the tip idle temperature. To accurately measure idle temperature it will depend greatly on the measurement method,