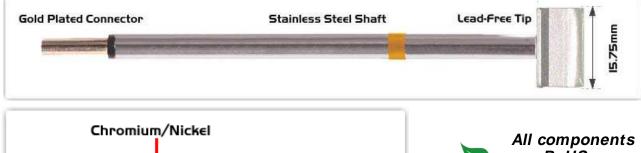

## **Technical Specifications**

EPM75LB126 Blade Tip 15.75mm (0.62")

Tip Style: Blade Tip

Tip Width: 15.75mm (0.62")
Tip Length: 9.00mm (0.35")

75 Type Cartridge<sup>1</sup>: 350℃ - 398℃

RoHS Compliant<sup>2</sup> / Lead Free: YES Equivalent to: RFP-BL2