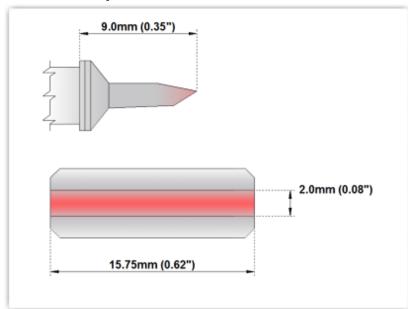

## **Technical Specifications**

EPM75LB126 Blade Tip 15.75mm (0.62")

Tip Style: Blade Tip

Tip Width: 15.75mm (0.62")
Tip Length: 9.00mm (0.35")

75 Type Cartridge<sup>1</sup>: 350℃ - 398℃

RoHS Compliant<sup>2</sup> / Lead Free: YES Equivalent to: RFP-BL2