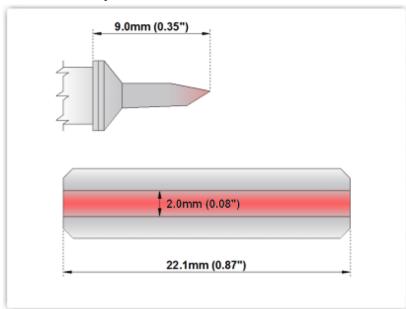

## **Technical Specifications**

EPM75LB127

Blade Tip 22.1 mm (0.87")

Tip Style: Blade Tip

Tip Width: 22.10mm (0.87")
Tip Length: 9.00mm (0.35")

75 Type Cartridge<sup>1</sup>: 350℃ - 398℃

RoHS Compliant<sup>2</sup> / Lead Free: YES Equivalent to: RFP-BL3