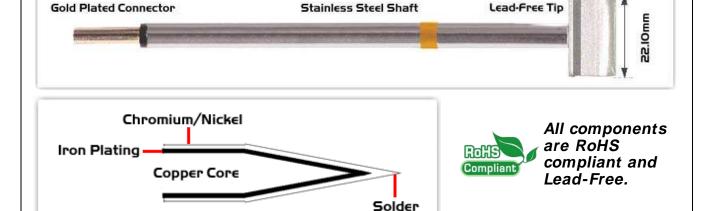

## **Material Composition**

Easy Braid Co. tip cartridges will typically idle within a temperature range of +/-1.1°C. However, there is variation in idle temperature across tip geometries within an individual temperature series. Easy Braid Co. offers a wide variety of tip geometries from 0.25mm fine point tip to 5mm chisel. The length and geometry of a tip will have an influence on the tip idle temperature. To accurately measure idle temperature it will depend greatly on the measurement method,