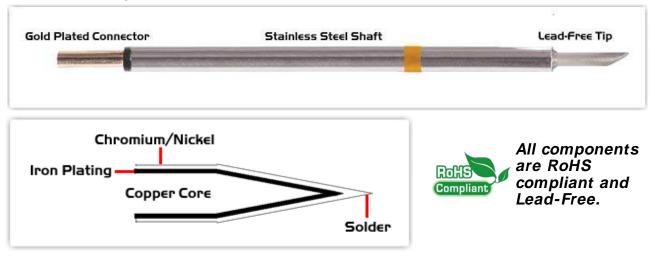

## **Material Composition**

<sup>1</sup> Easy Braid Co. tip cartridges will typically idle within a temperature range of +/-1.1°C. However, there is variation in idle temperature across tip geometries within an individual temperature series. Easy Braid Co. offers a wide variety of tip geometries from 0.25mm fine point tip to 5mm chisel. The length and geometry of a tip will have an influence on the tip idle temperature. To accurately measure idle temperature it will depend greatly on the measurement method, technique and equipment used. Two different methods or the use of alternative equipment will produce different test results.