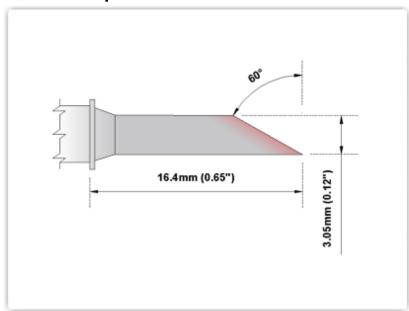

## EPM75LR401

Hoof Long Reach 3.05mm (0.12")

Tip Style: Hoof

Tip Width: 3.05mm (0.12")
Tip Length: 16.40mm (0.65")

75 Type Cartridge<sup>1</sup>: 350℃ - 398℃

RoHS Compliant<sup>2</sup> / Lead Free: YES

For Use With: EB-2000S, MFR-PS1100, MFR-PS2200, MFR-PS1K, MFR-PS2K