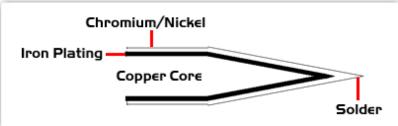

## **Material Composition**

Easy Braid Co. tip cartridges will typically idle within a temperature range of +/-1.1°C. However, there is variation in idle temperature across tip geometries within an individual temperature series. Easy Braid Co. offers a wide variety of tip geometries from 0.25mm fine point tip to 5mm chisel. The length and geometry of a tip will have an influence on the tip idle temperature. To accurately measure idle temperature it will depend greatly on the measurement method,