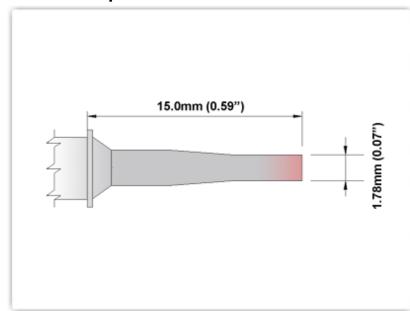

## **Technical Specifications**

EPM75LR403

Chisel 60° Long Reach 1.78mm

(0.07")

Tip Style: Chisel 60°

Tip Width: 1.78mm (0.07")

Tip Length: 15.00mm (0.59")

75 Type Cartridge<sup>1</sup>: 350℃ - 398℃