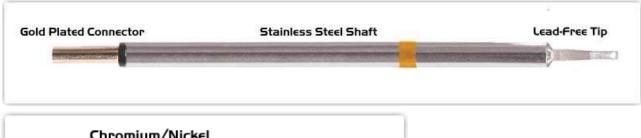

## **Material Composition**

Easy Braid Co. tip cartridges will typically idle within a temperature range of +/-1.1°C. However, there is variation in idle temperature across tip geometries within an individual temperature series. Easy Braid Co. offers a wide variety of tip geometries from 0.25mm fine point tip to 5mm chisel. The length and geometry of a tip will have an influence on the tip idle temperature. To accurately measure idle temperature it will depend greatly on the measurement method,