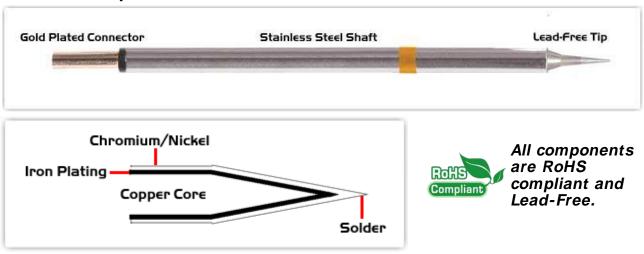

## **Material Composition**

<sup>1</sup> Easy Braid Co. tip cartridges will typically idle within a temperature range of +/-1.1°C. However, there is variation in idle temperature across tip geometries within an individual temperature series. Easy Braid Co. offers a wide variety of tip geometries from 0.25mm fine point tip to 5mm chisel. The length and geometry of a tip will have an influence on the tip idle temperature. To accurately measure idle temperature it will depend greatly on the measurement method, technique and equipment used. Two different methods or the use of alternative equipment will produce different test results.