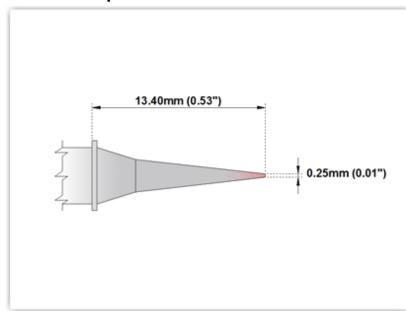

## **EPM75MF375**

Micro Fine 0.25mm (0.01")

Tip Style: Micro Fine
Tip Width: 0.25mm (0.01")
Tip Length: 13.40mm (0.53")

75 Type Cartridge<sup>1</sup>: 350°C - 398°C

RoHS Compliant<sup>2</sup> / Lead Free: YES