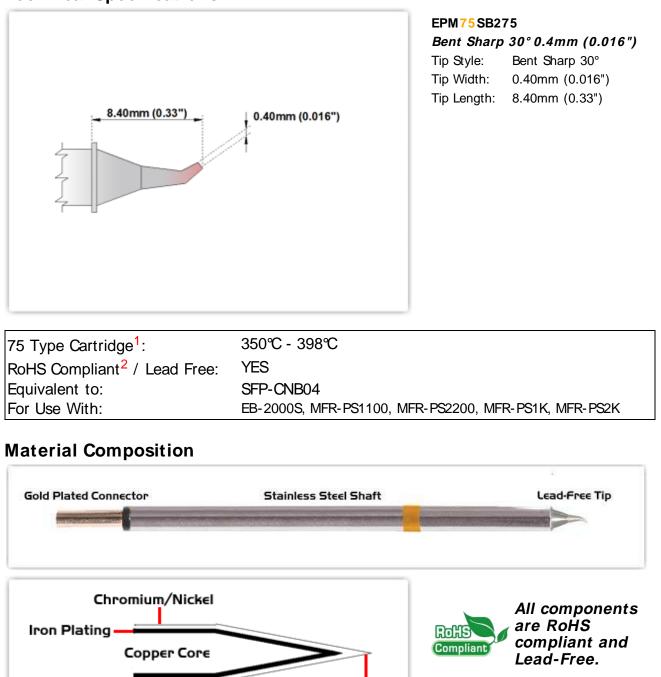

## EPM75SB275 Datasheet

## **Technical Specifications**

<sup>1</sup> Easy Braid Co. tip cartridges will typically idle within a temperature range of +/-1.1°C. However, there is variation in idle temperature across tip geometries within an individual temperature series. Easy Braid Co. offers a wide variety of tip geometries from 0.25mm fine point tip to 5mm chisel. The length and geometry of a tip will have an influence on the tip idle temperature. To accurately measure idle temperature it will depend greatly on the measurement method,