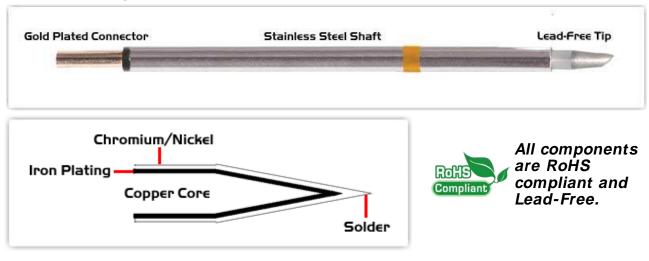

## **Material Composition**

<sup>1</sup> Easy Braid Co. tip cartridges will typically idle within a temperature range of +/-1.1°C. However, there is variation in idle temperature across tip geometries within an individual temperature series. Easy Braid Co. offers a wide variety of tip geometries from 0.25mm fine point tip to 5mm chisel. The length and geometry of a tip will have an influence on the tip idle temperature. To accurately measure idle temperature it will depend greatly on the measurement method, technique and equipment used. Two different methods or the use of alternative equipment will produce different test results.