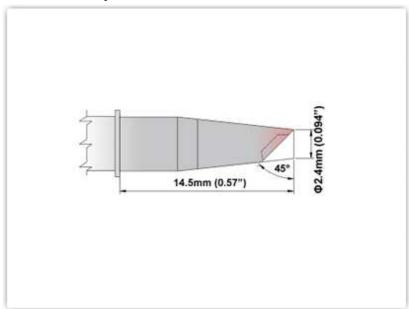

### Hoof w/ Dent 2.40mm (0.09")

Tip Style: Hoof w/Dent
Tip Width: 2.40mm (0.09")
Tip Length: 14.50mm (0.57")

75 Type Cartridge<sup>1</sup>: 350℃ - 398℃

RoHS Compliant<sup>2</sup> / Lead Free: YES

For Use With: EB-2000S, MFR-PS1100, MFR-PS2200, MFR-PS1K, MFR-PS2K