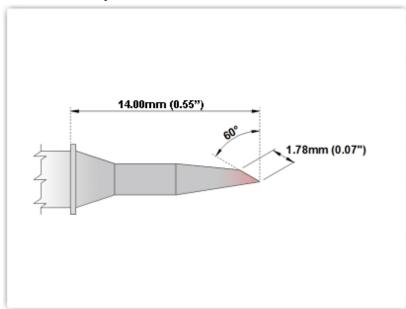

## EPM80BV350

Bevel 60° 1.78mm (0.07")

Tip Style: Bevel 60°

Tip Width: 1.78mm (0.07")
Tip Length: 14.00mm (0.55")

80 Type Cartridge<sup>1</sup>: 420°C - 475°C

RoHS Compliant<sup>2</sup> / Lead Free: YES

For Use With: EB-2000S, MFR-PS1100, MFR-PS2200, MFR-PS1K, MFR-PS2K