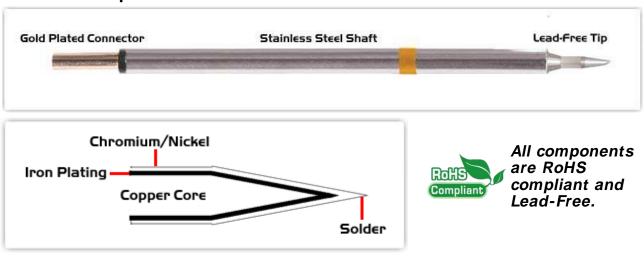

## **Material Composition**

<sup>1</sup> Easy Braid Co. tip cartridges will typically idle within a temperature range of +/-1.1°C. However, there is variation in idle temperature across tip geometries within an individual temperature series. Easy Braid Co. offers a wide variety of tip geometries from 0.25mm fine point tip to 5mm chisel. The length and geometry of a tip will have an influence on the tip idle temperature. To accurately measure idle temperature it will depend greatly on the measurement method, technique and equipment used. Two different methods or the use of alternative equipment will produce different test results.