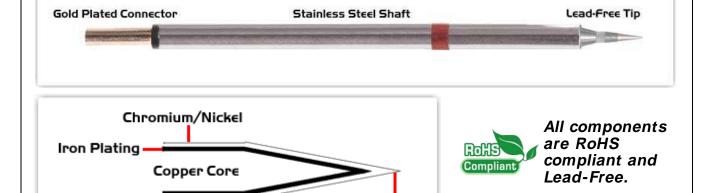

## **Material Composition**

Sold€r

Easy Braid Co. tip cartridges will typically idle within a temperature range of +/-1.1°C. However, there is variation in idle temperature across tip geometries within an individual temperature series. Easy Braid Co. offers a wide variety of tip geometries from 0.25mm fine point tip to 5mm chisel. The length and geometry of a tip will have an influence on the tip idle temperature. To accurately measure idle temperature it will depend greatly on the measurement method,