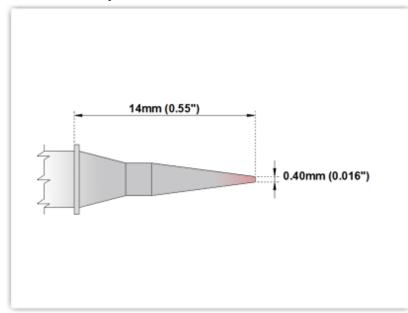

### Conical 0.4mm (0.016")

Tip Style: Conical

Tip Width: 0.40mm (0.016")
Tip Length: 14.00mm (0.55")

80 Type Cartridge<sup>1</sup>: 420°C - 475°C

RoHS Compliant<sup>2</sup> / Lead Free: YES

Equivalent to: SCP-CNL04