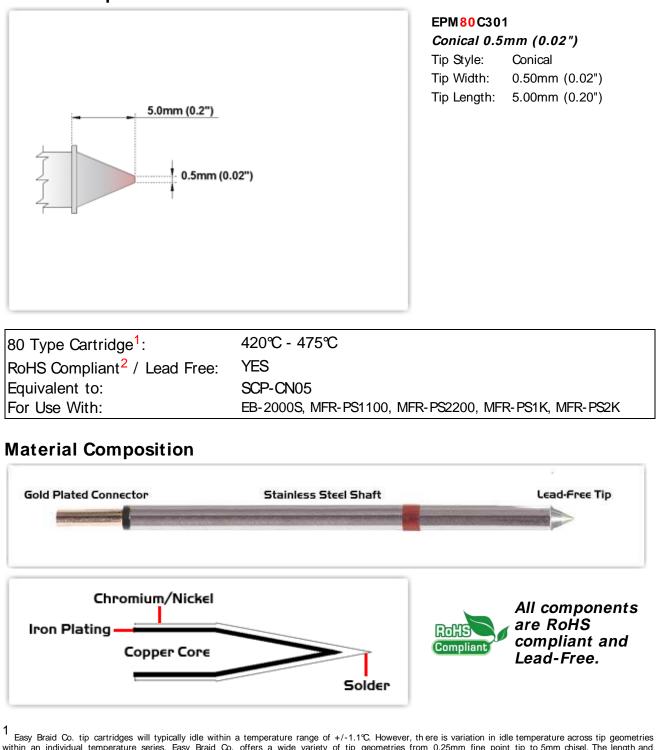

## EPM80C301 Datasheet

## **Technical Specifications**

<sup>I</sup> Easy Braid Co. tip cartridges will typically idle within a temperature range of +/-1.1°C. However, there is variation in idle temperature across tip geometries within an individual temperature series. Easy Braid Co. offers a wide variety of tip geometries from 0.25mm fine point tip to 5mm chisel. The length and geometry of a tip will have an influence on the tip idle temperature. To accurately measure idle temperature it will depend greatly on the measurement method, technique and equipment used. Two different methods or the use of alternative equipment will produce different test results.