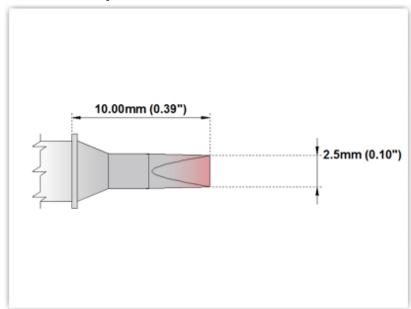

## EPM80CH175

Chisel 30° 2.5mm (0.10")

Tip Style: Chisel 30°
Tip Width: 2.50mm (0.10")
Tip Length: 10.00mm (0.39")

80 Type Cartridge<sup>1</sup>: 420°C - 475°C

RoHS Compliant<sup>2</sup> / Lead Free: YES

Equivalent to: SCP-CH25