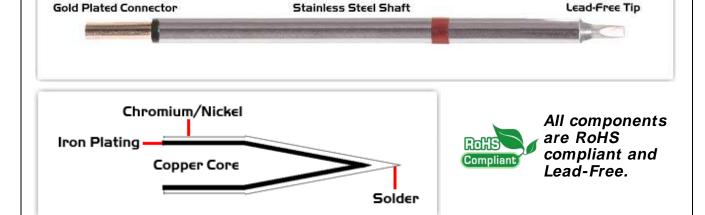

## **Material Composition**

Easy Braid Co. tip cartridges will typically idle within a temperature range of +/-1.1°C. However, there is variation in idle temperature across tip geometries within an individual temperature series. Easy Braid Co. offers a wide variety of tip geometries from 0.25mm fine point tip to 5mm chisel. The length and geometry of a tip will have an influence on the tip idle temperature. To accurately measure idle temperature it will depend greatly on the measurement method,