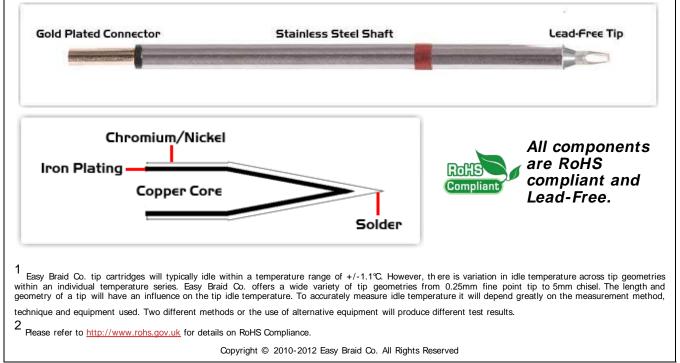

ations**

10.00mm (0.39")



| Chisel 30° 1.78mm (0.07") |                 |
|---------------------------|-----------------|
| Tip Style:                | Chisel 30°      |
| Tip Width:                | 1.78mm (0.07")  |
| Tip Length:               | 10.00mm (0.39") |

| 80 Type Cartridge <sup>1</sup> :         | 420℃ - 475℃                                          |
|------------------------------------------|------------------------------------------------------|
| RoHS Compliant <sup>2</sup> / Lead Free: | YES                                                  |
| Equivalent to:                           | SCP-CH20                                             |
| For Use With:                            | EB-2000S, MFR-PS1100, MFR-PS2200, MFR-PS1K, MFR-PS2K |

## **Material Composition**