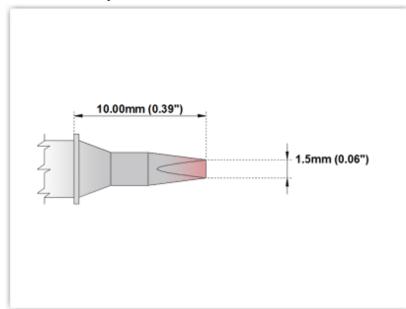

## EPM80CH177

Chisel 30° 1.5mm (0.06")

Tip Style: Chisel 30°
Tip Width: 1.50mm (0.06")
Tip Length: 10.00mm (0.39")

80 Type Cartridge<sup>1</sup>: 420°C - 475°C

RoHS Compliant<sup>2</sup> / Lead Free: YES

Equivalent to: SCP-CH15