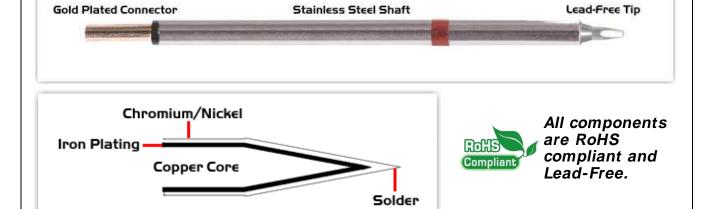

## **Material Composition**

Easy Braid Co. tip cartridges will typically idle within a temperature range of +/-1.1°C. However, there is variation in idle temperature across tip geometries within an individual temperature series. Easy Braid Co. offers a wide variety of tip geometries from 0.25mm fine point tip to 5mm chisel. The length and geometry of a tip will have an influence on the tip idle temperature. To accurately measure idle temperature it will depend greatly on the measurement method,