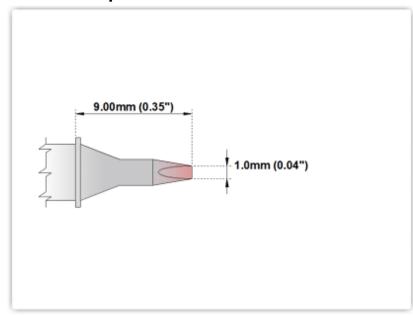

## EPM80CH178

Chisel 30° 1.0mm (0.04")

Tip Style: Chisel 30°
Tip Width: 1.00mm (0.04")
Tip Length: 9.00mm (0.35")

80 Type Cartridge<sup>1</sup>: 420°C - 475°C

RoHS Compliant<sup>2</sup> / Lead Free: YES

Equivalent to: SCP-CH10