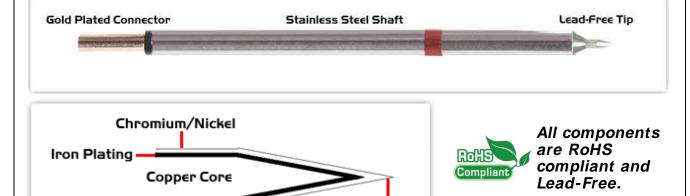

## **Material Composition**

technique and equipment used. Two different methods or the use of alternative equipment will produce different test results.

Sold€r

<sup>1</sup> Easy Braid Co. tip cartridges will typically idle within a temperature range of +/-1.1°C. However, there is variation in idle temperature across tip geometries within an individual temperature series. Easy Braid Co. offers a wide variety of tip geometries from 0.25mm fine point tip to 5mm chisel. The length and geometry of a tip will have an influence on the tip idle temperature. To accurately measure idle temperature it will depend greatly on the measurement method,

 $<sup>2\,</sup>$  Please refer to  $\underline{\text{http://www.rohs.gov.uk}}$  for details on RoHS Compliance.