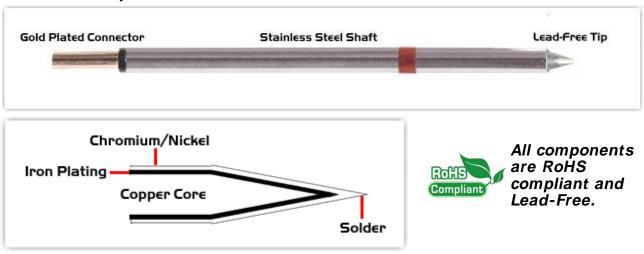

## **Material Composition**

<sup>1</sup> Easy Braid Co. tip cartridges will typically idle within a temperature range of +/-1.1°C. However, there is variation in idle temperature across tip geometries within an individual temperature series. Easy Braid Co. offers a wide variety of tip geometries from 0.25mm fine point tip to 5mm chisel. The length and geometry of a tip will have an influence on the tip idle temperature. To accurately measure idle temperature it will depend greatly on the measurement method, technique and equipment used. Two different methods or the use of alternative equipment will produce different test results.