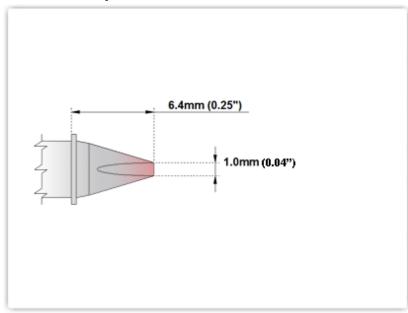

## EPM80CH179

Chisel 30° 1.0mm (0.04")

Tip Style: Chisel 30°

Tip Width: 1.00mm (0.04")
Tip Length: 6.40mm (0.25")

80 Type Cartridge<sup>1</sup>: 420°C - 475°C

RoHS Compliant<sup>2</sup> / Lead Free: YES

For Use With: EB-2000S, MFR-PS1100, MFR-PS2200, MFR-PS1K, MFR-PS2K