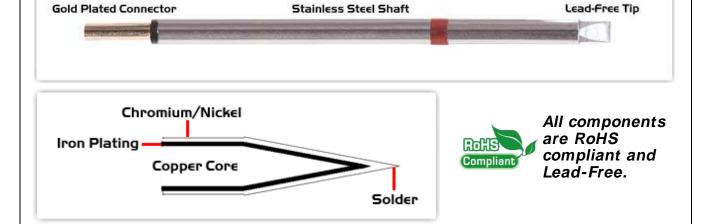

## **Material Composition**

Easy Braid Co. tip cartridges will typically idle within a temperature range of +/-1.1°C. However, there is variation in idle temperature across tip geometries within an individual temperature series. Easy Braid Co. offers a wide variety of tip geometries from 0.25mm fine point tip to 5mm chisel. The length and geometry of a tip will have an influence on the tip idle temperature. To accurately measure idle temperature it will depend greatly on the measurement method,