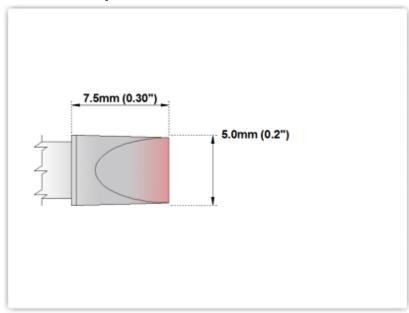

## EPM80CH250

Chisel Extra Large 5.0mm (0.20")

Tip Style: Chisel

Tip Width: 5.00mm (0.20")
Tip Length: 7.50mm (0.30")

80 Type Cartridge<sup>1</sup>: 420°C - 475°C

RoHS Compliant<sup>2</sup> / Lead Free: YES