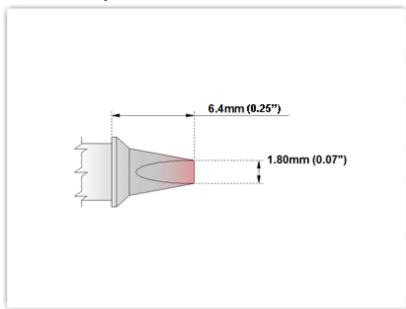

## EPM80CP201

Chisel 30° 1.80mm (0.07")

Tip Style: Chisel 30°

Tip Width: 1.80mm (0.07")
Tip Length: 6.40mm (0.25")

80 Type Cartridge<sup>1</sup>: 420°C - 475°C

RoHS Compliant<sup>2</sup> / Lead Free: YES

For Use With: EB-2000S, MFR-PS1100, MFR-PS2200, MFR-PS1K, MFR-PS2K