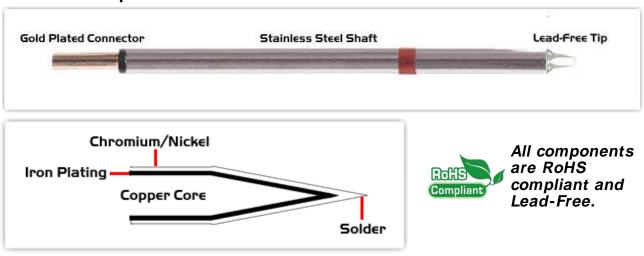

## **Material Composition**

<sup>1</sup> Easy Braid Co. tip cartridges will typically idle within a temperature range of +/-1.1°C. However, there is variation in idle temperature across tip geometries within an individual temperature series. Easy Braid Co. offers a wide variety of tip geometries from 0.25mm fine point tip to 5mm chisel. The length and geometry of a tip will have an influence on the tip idle temperature. To accurately measure idle temperature it will depend greatly on the measurement method, technique and equipment used. Two different methods or the use of alternative equipment will produce different test results.