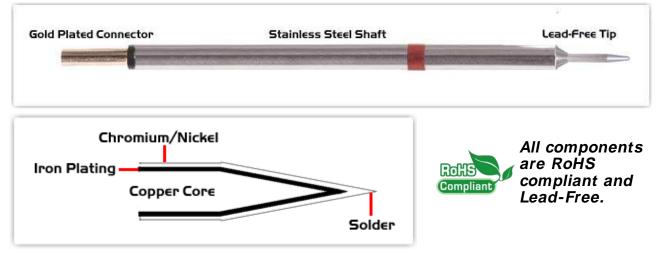

## **Material Composition**

<sup>1</sup> Easy Braid Co. tip cartridges will typically idle within a temperature range of +/-1.1°C. However, there is variation in idle temperature across tip geometries within an individual temperature series. Easy Braid Co. offers a wide variety of tip geometries from 0.25mm fine point tip to 5mm chisel. The length and geometry of a tip will have an influence on the tip idle temperature. To accurately measure idle temperature it will depend greatly on the measurement method, technique and equipment used. Two different methods or the use of alternative equipment will produce different test results.