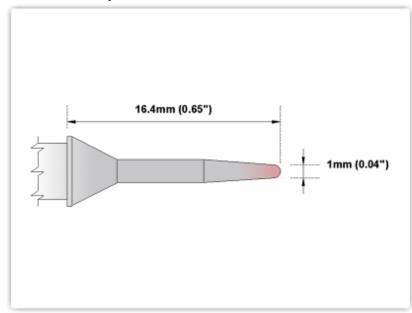

## EPM80CS154

Conical Sharp 1.0mm (0.04")

Tip Style: Conical Sharp
Tip Width: 1.00mm (0.04")
Tip Length: 16.40mm (0.65")

80 Type Cartridge<sup>1</sup>: 420°C - 475°C

RoHS Compliant<sup>2</sup> / Lead Free: YES