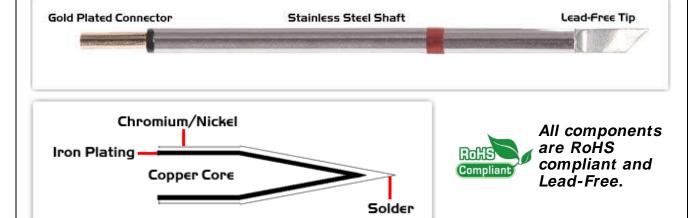

## **Material Composition**

Easy Braid Co. tip cartridges will typically idle within a temperature range of +/-1.1°C. However, there is variation in idle temperature across tip geometries within an individual temperature series. Easy Braid Co. offers a wide variety of tip geometries from 0.25mm fine point tip to 5mm chisel. The length and geometry of a tip will have an influence on the tip idle temperature. To accurately measure idle temperature it will depend greatly on the measurement method,