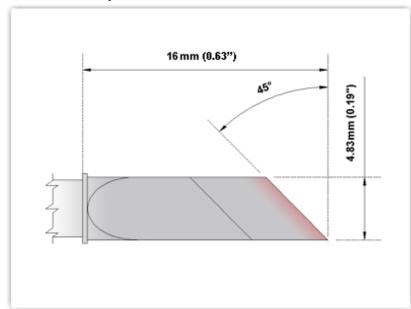

## EPM80DS526

Knife 4.83mm (0.19"), Increased Tin Area 5.84mm (0.23")

Tip Style: Knife

Tip Width: 4.83mm (0.19")
Tip Length: 16.00mm (0.63")

80 Type Cartridge<sup>1</sup>: 420°C - 475°C

RoHS Compliant<sup>2</sup> / Lead Free: YES