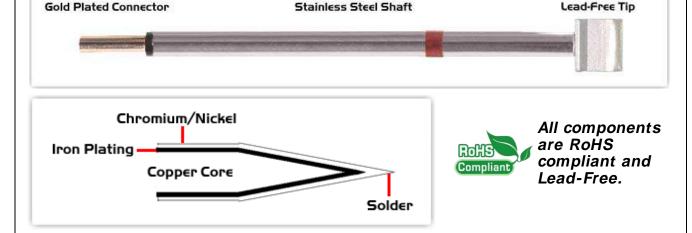

## **Material Composition**

Easy Braid Co. tip cartridges will typically idle within a temperature range of +/-1.1°C. However, there is variation in idle temperature across tip geometries within an individual temperature series. Easy Braid Co. offers a wide variety of tip geometries from 0.25mm fine point tip to 5mm chisel. The length and geometry of a tip will have an influence on the tip idle temperature. To accurately measure idle temperature it will depend greatly on the measurement method,