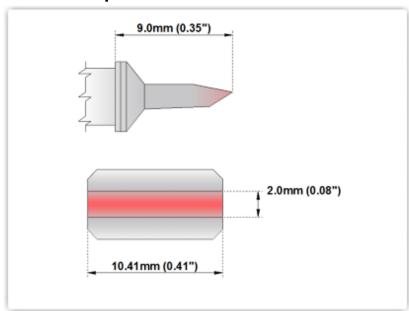

## EPM80LB125

Blade Tip 10.41mm (0.41")

Tip Style: Blade Tip

Tip Width: 10.41mm (0.41")
Tip Length: 9.00mm (0.35")

80 Type Cartridge<sup>1</sup>: 420℃ - 475℃

RoHS Compliant<sup>2</sup> / Lead Free: YES
Equivalent to: RCP-BL1