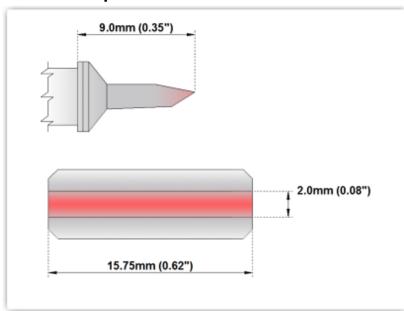

## EPM80LB126

Blade Tip 15.75mm (0.62")

Tip Style: Blade Tip

Tip Width: 15.75mm (0.62") Tip Length: 9.00mm (0.35")

Lead-Free.

420℃ - 475℃ 80 Type Cartridge1:

RoHS Compliant<sup>2</sup> / Lead Free: YES

Equivalent to: RCP-BL2