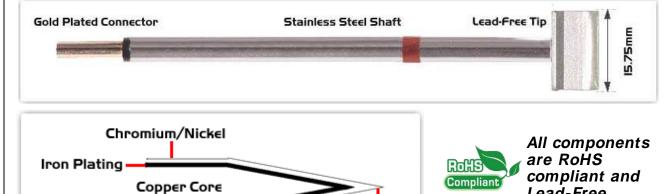

## **Material Composition**

Sold€r

Easy Braid Co. tip cartridges will typically idle within a temperature range of +/-1.1°C. However, there is variation in idle temperature across tip geometries within an individual temperature series. Easy Braid Co. offers a wide variety of tip geometries from 0.25mm fine point tip to 5mm chisel. The length and geometry of a tip will have an influence on the tip idle temperature. To accurately measure idle temperature it will depend greatly on the measurement method, technique and equipment used. Two different methods or the use of alternative equipment will produce different test results.